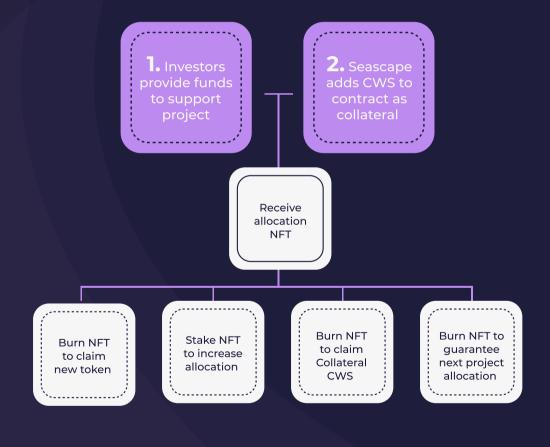

**Lighthouse** is the ultimate game platform designed around the DEFI & NFT economy.

We are the very first cross-chain IDO platform built for gamers and game developers. Curated by the Seascape Network, the Lighthouse will offer opportunities to become a part of highly promising Play-to-Earn projects developed by experienced and reliable teams from across the world.

















Seascape Is a Leader in Blockchain Gamification



#### **Funding** Process

Lighthouse projects are picked through a thorough screening process





#### **Allocation NFT**







#### **Raise Process**





#### **Tiers**

Tiers are how users will qualify for Lighthouse allocations. By holding CWS, trading NFTs and playing Seascape games, gamers will prove they are active members of the community and worthy of an allocation.

Additionally, each user tier claim will burn CWS, adding further use case to the Seascape ecosystem.











# Benefits for Game Developers

- GUARANTEED FUNDRAISING
- 02 BLOCKCHAIN TECH SUPPORT
- MARKETING AND PUBLISHING





# Private Investor Opportunities





# MOONSCAPE **1ST LIGHTHOUSE PROJECT**





## WELCOME TO MOONSCAPE

Using DeFi features to build cities while earning rewards

**Share earnings** while building lasting friendships

Fight against your enemies and get rewards

**Grow** your city to **enhance your power**