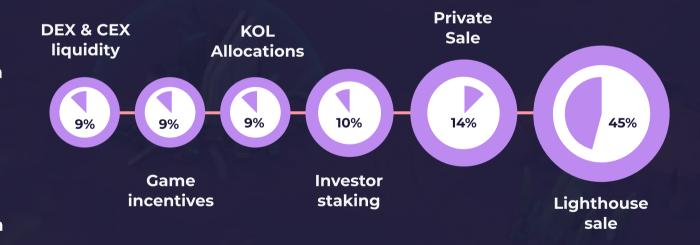

#### **Funding** Process

Lighthouse projects are picked through a thorough screening process

#### **Raise Process**