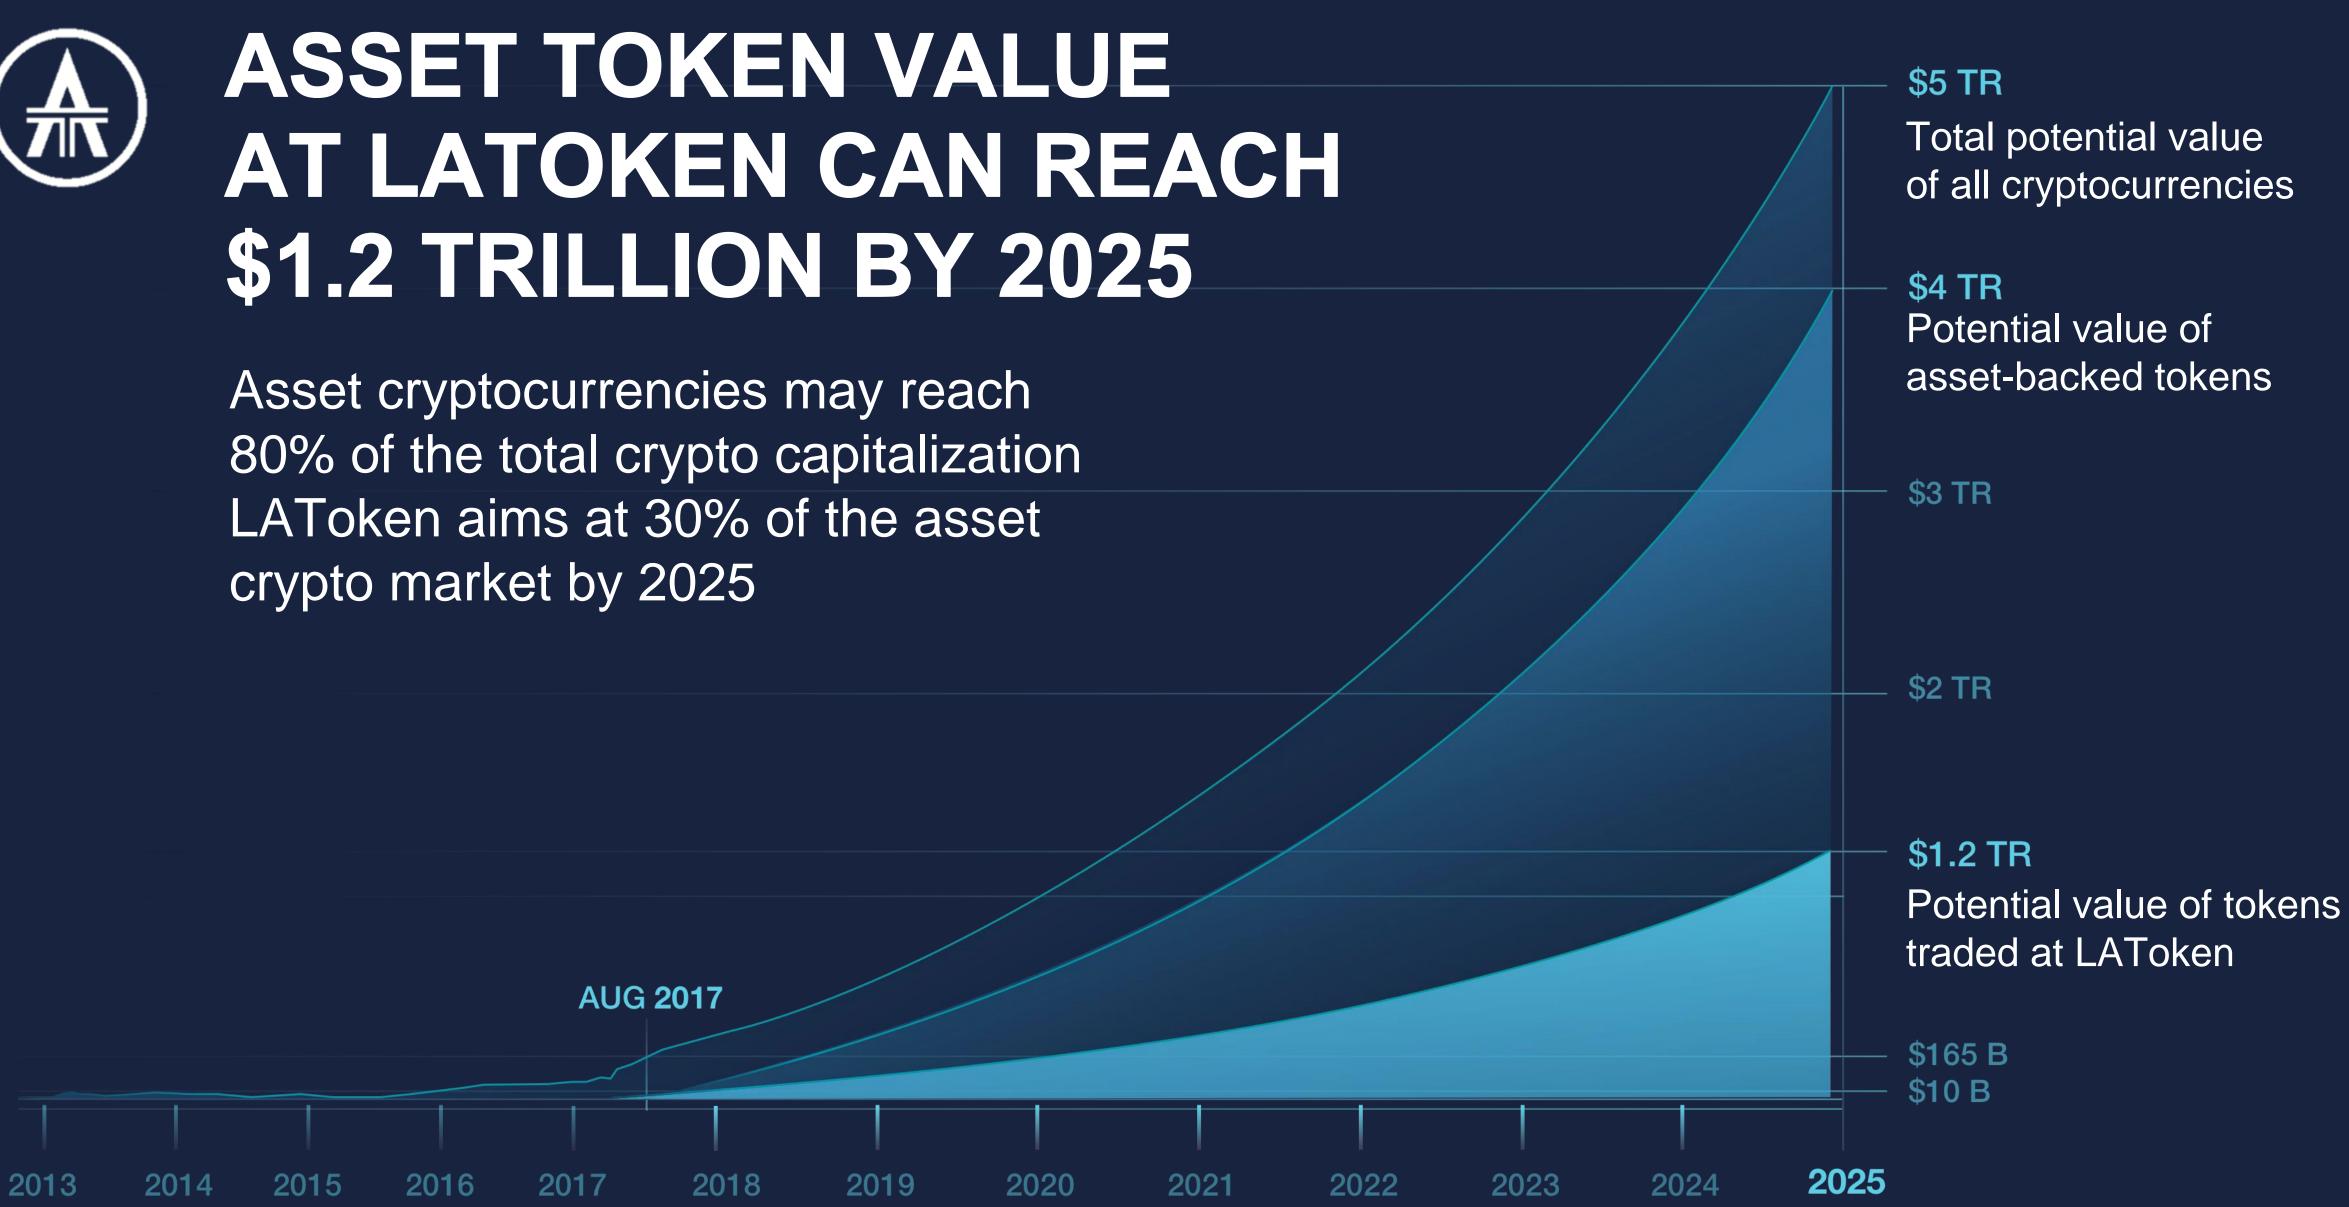

| rice LAT   | Price             |
|                                    |                 | Т | otal           | 0 LAT                | r        | CON        | IFIRM             |

## HOW WE TOKENIZE SHARES





Cryptoholders buy asset tokens on the LAT platform using cryptocurrency



On a pre-determined settlement date, LAToken buys back asset tokens at the current market price of the underlying asset

## 35LR facebook NETFLIX

Google

## amazon



## HOW WE TOKENIZE **REAL ESTATE**



### ASSET OWNER



Asset owner signs an agreement with a LATcertified custodian and sets the settlement date



The seller buys back the asset tokens on the settlement date or the custodian sells them at a fiat auction



Asset tokens are issued and sold to cryptoholders on the LAT platform



















THE DEMAND FOR LAT WILL **GROW IN LINE WITH THE TRADING VOLUME AT THE LAT PLATFORM \$14 TRILLION POTENTIAL** 



LAT is well-positioned to become the next safe haven cryptocurrency



## TOKEN SALE



0

Cryptocurrency for the real economy

Next round starts on Sep 19

05 : 01 : 40 : 58

Current price: 0.0013 ETH

Pre-sale 5M Distributed tokens: LAT 42 824 903 \$ 14 369 192 Current bonus: **15%**\* \* this offer is valid for the first 2.5M of pre-sale tokens and can expire at any moment Contribute with 15%\* bonus

Your email



Get updates

Hard cap \$40 million

Already raised ~\$15 million

Token sale end October 10

 $\square$ 









Equity of listed domestic companies





Debt Commodities



Works of Art



## 2018 Scaling of asset tokens trading

2017

## 2019

Apps for new