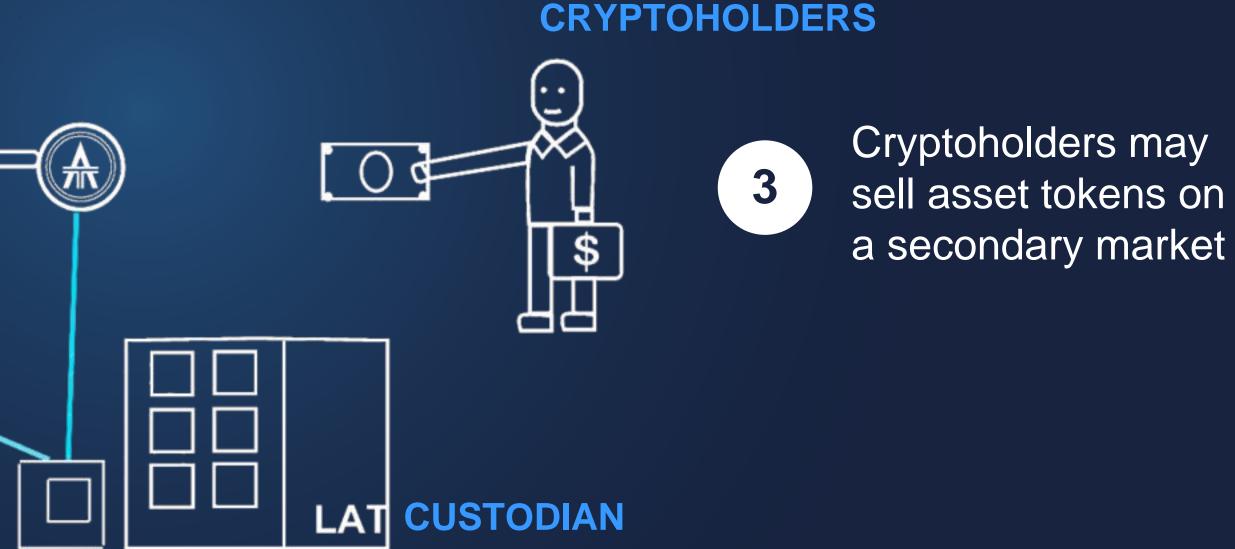

### ASSET OWNER

Asset owner signs an agreement with a LATcertified custodian and sets the settlement date

The seller buys back the asset tokens on the settlement date or the custodian sells them at a fiat auction

Asset tokens are issued and sold to cryptoholders on the LAT platform

THE DEMAND FOR LAT WILL **GROW IN LINE WITH THE TRADING VOLUME AT THE LAT PLATFORM \$14 TRILLION POTENTIAL** 

LAT is well-positioned to become the next safe haven cryptocurrency