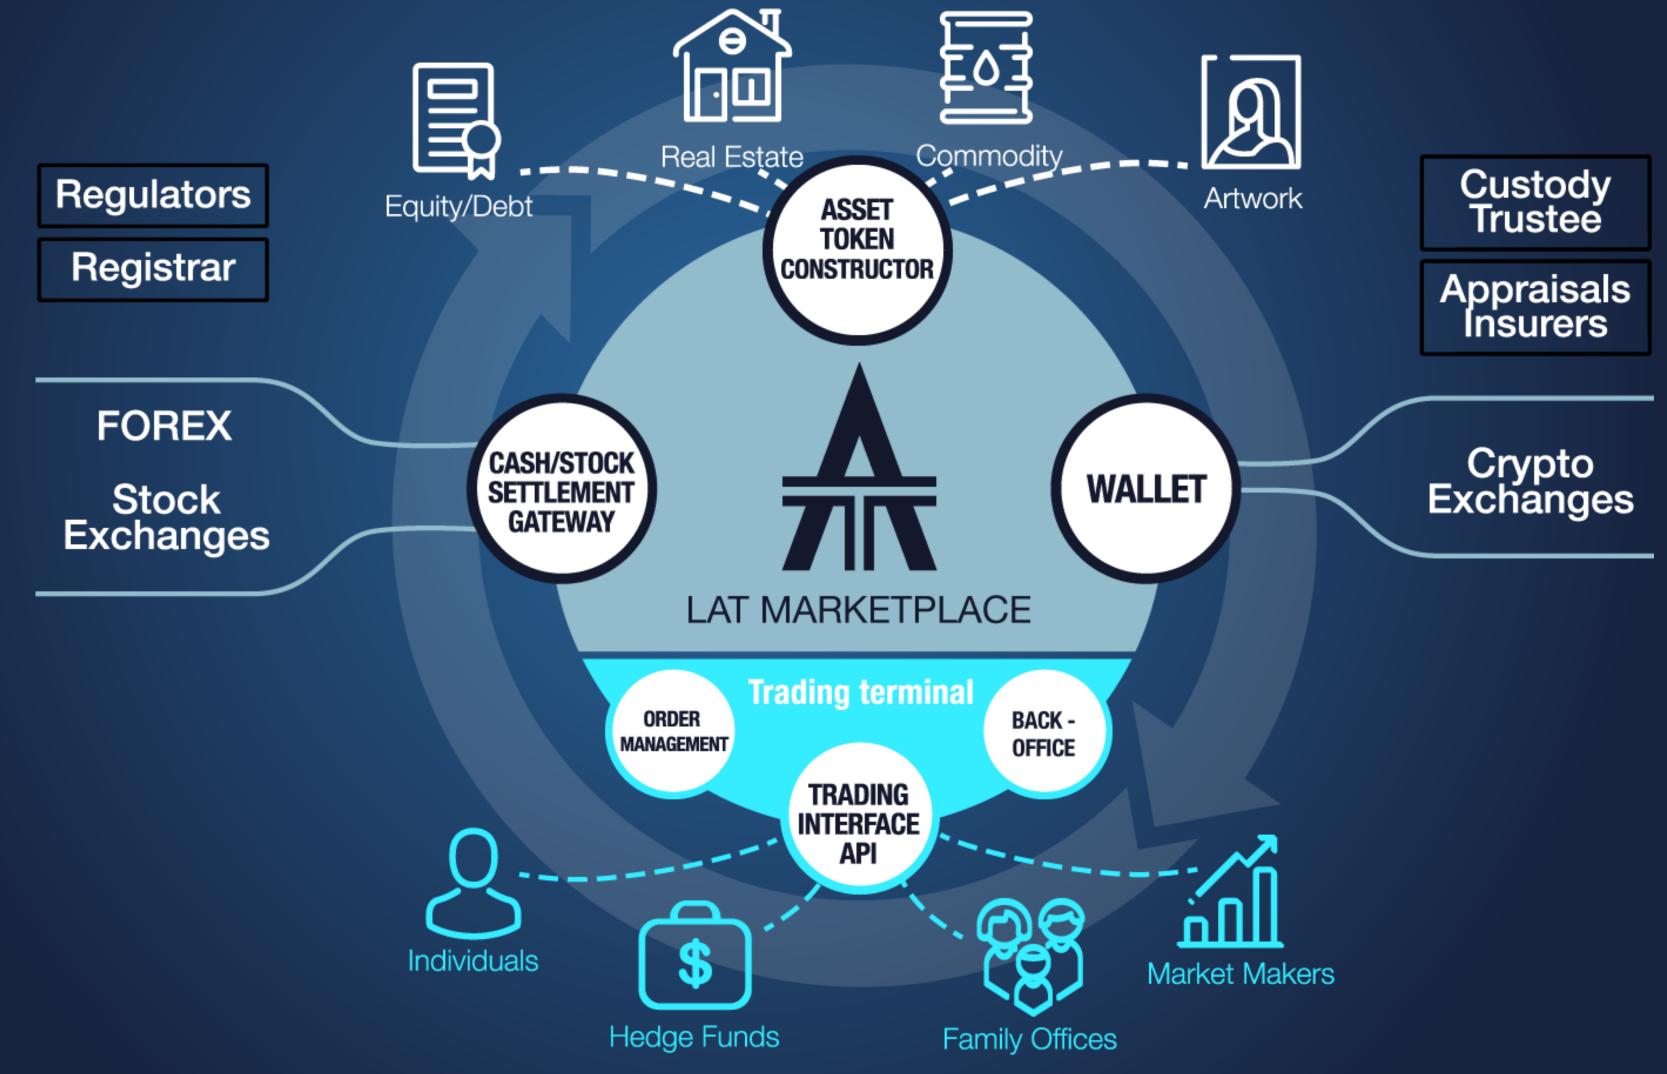

## WHAT IS LATOKEN

## A blockchain platform for creating and trading tokens linked to real assets

## Our mission

Bridge crypto and real economies and allow cryptoholders to diversify their portfolio by getting access to tokens linked to the price of real assets