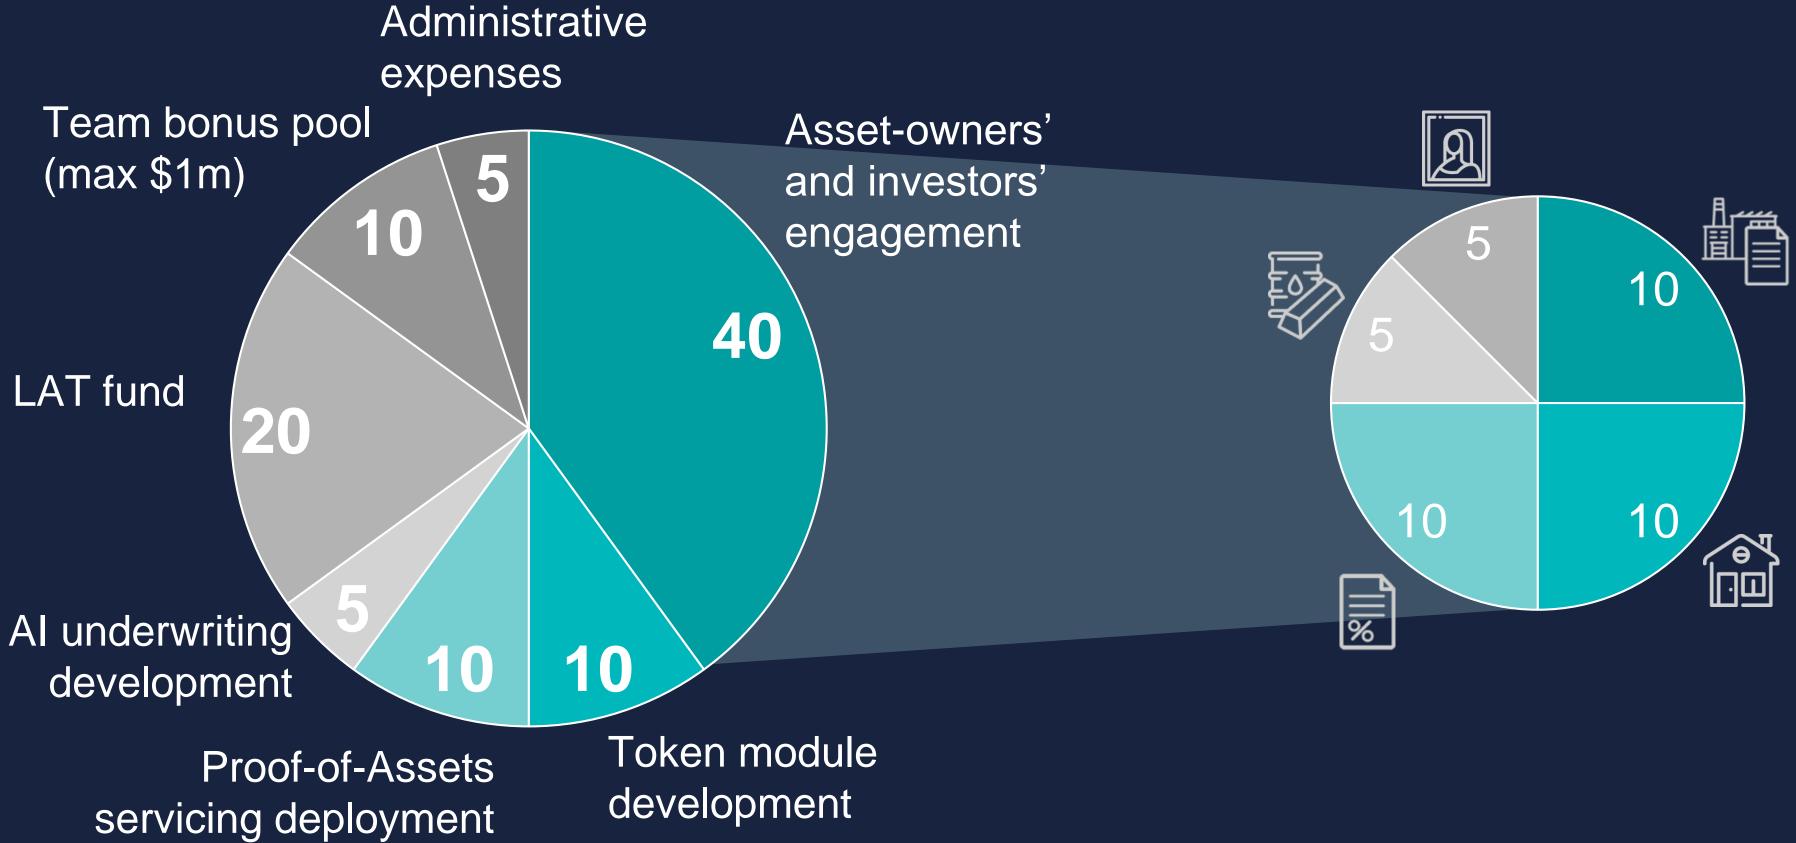

## BASED ON EXISTING PROFITABLE BUSINESS **Over \$1 Million invested by the Founder**

## TOKEN SALE

0

Cryptocurrency for the real economy

Next round starts on Sep 19

05 : 01 : 40 : 58

Current price: 0.0013 ETH

Pre-sale 5M Distributed tokens: LAT 42 824 903 \$ 14 369 192 Current bonus: **15%**\* \* this offer is valid for the first 2.5M of pre-sale tokens and can expire at any moment Contribute with 15%\* bonus

Your email

Get updates

Hard cap \$40 million

Already raised ~\$15 million

Token sale end October 10

 $\square$ 

Equity of listed domestic companies

Debt Commodities