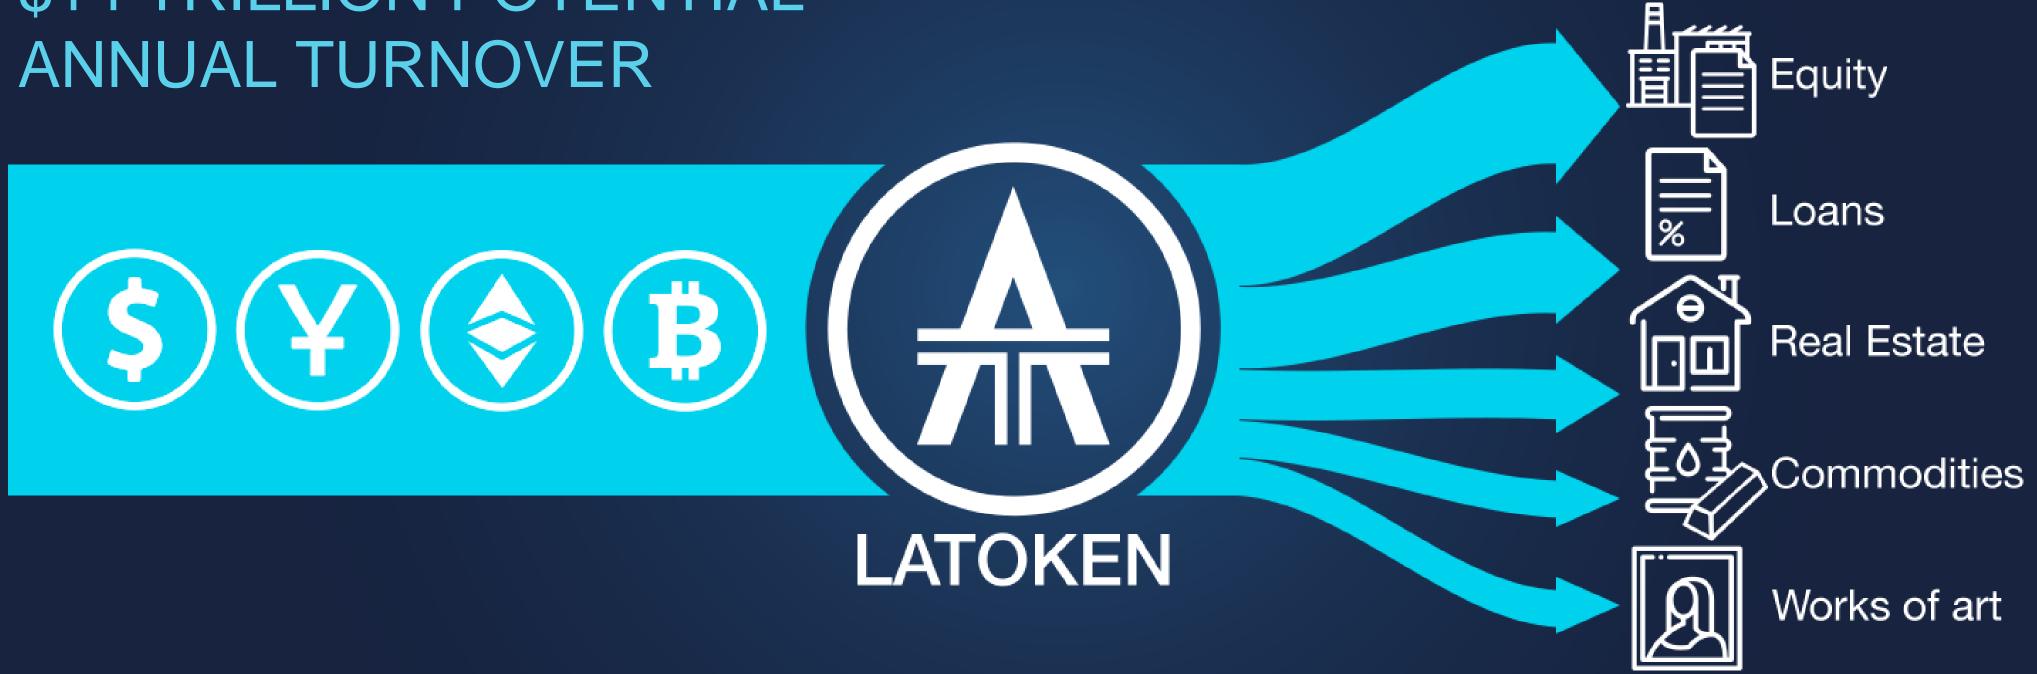

Asset tokens are issued and sold to cryptoholders on the LAT platform

THE DEMAND FOR LAT WILL **GROW IN LINE WITH THE TRADING VOLUME AT THE LAT PLATFORM \$14 TRILLION POTENTIAL** 

LAT is well-positioned to become the next safe haven cryptocurrency