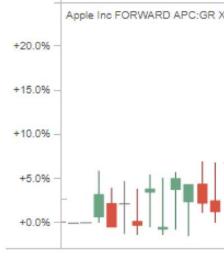

### Apple Inc FORWARD APC:GR XETRA

Overview

Descriptio

Short name: Apple Full name: Apple Inc FORWARD AP Asset class: Equity Expiration date: 10/01/2017 Tokens in circulation: 10 Custody: LAToken

|                                    | _               | - | -              | -                    | -        | -          | _                 |
|------------------------------------|-----------------|---|----------------|----------------------|----------|------------|-------------------|
| active peersblockssince last block | J Download node |   |                |                      |          |            | - ddd             |
| LATAPPLGR100117   01/01/           | 1970   Apple    | l | _ATA           | PPLGR                |          |            | T-3.299           |
|                                    | +               | ( | Open Po        | osition:             | Marke    | t Value: ( | 0.00              |
| TARS                               |                 |   |                |                      |          |            |                   |
| ±⊤                                 | - 550           |   | PRICE          |                      | QTY      |            | TOTAL             |
|                                    | <b>.</b>        |   |                | 27459402             | 29       |            | 17283.2           |
|                                    |                 |   | 585            |                      | 20       |            | 11700             |
|                                    | 521.279         |   |                | 50759415<br>79849324 | 13       |            | 7506.5            |
|                                    |                 |   |                | 09056278             | 97<br>14 |            | 55837.9<br>7985.8 |
|                                    | - 500           |   |                | 48892987             | 42       |            | 23815.0           |
| - 1                                |                 |   |                | 0945488              | 42       |            | 14547.8           |
|                                    |                 |   |                | 06440589             | 24       |            | 13418.2           |
| + · + <b>=</b>                     |                 |   |                | 70288078             | 28       |            | 15588.6           |
| · I <b>-</b> I                     |                 |   |                | 9992366              | 5        |            | 2660.3            |
|                                    | - 450           |   |                | 88916561             | 3.3      |            | 1720.2            |
|                                    |                 |   |                | 43505308             | 39       |            | 20187.3           |
|                                    |                 |   |                | 20822097             | 55       |            | 28291.0           |
|                                    |                 |   | 513.9884562921 |                      | 22       |            | 11307.7           |
| Termsheet                          |                 |   |                | 33709869             | 80       |            | 40976.3           |
|                                    |                 |   | 510.42         | 60070698             | 25       |            | 12760.7           |
|                                    |                 |   | 499.16         | 88309211             | 67       |            | 33444.3           |
|                                    |                 |   | 450            |                      | 7.8      |            | 3510              |
| (FTDA 07400                        |                 |   | 446            |                      | 1.95     |            | 869.7             |
| KETRA STARS                        |                 |   | 437            |                      | 50       |            | 21850             |
| é                                  |                 | Т | уре            | Market               | T        | BUY        | SELL              |
|                                    |                 |   | a 8 - 2        |                      |          |            | GELL              |
|                                    |                 | A | Amount         | Amount               | P        | rice LAT   | Price             |
|                                    |                 | Т | otal           | 0 LAT                | r        | CON        | IFIRM             |