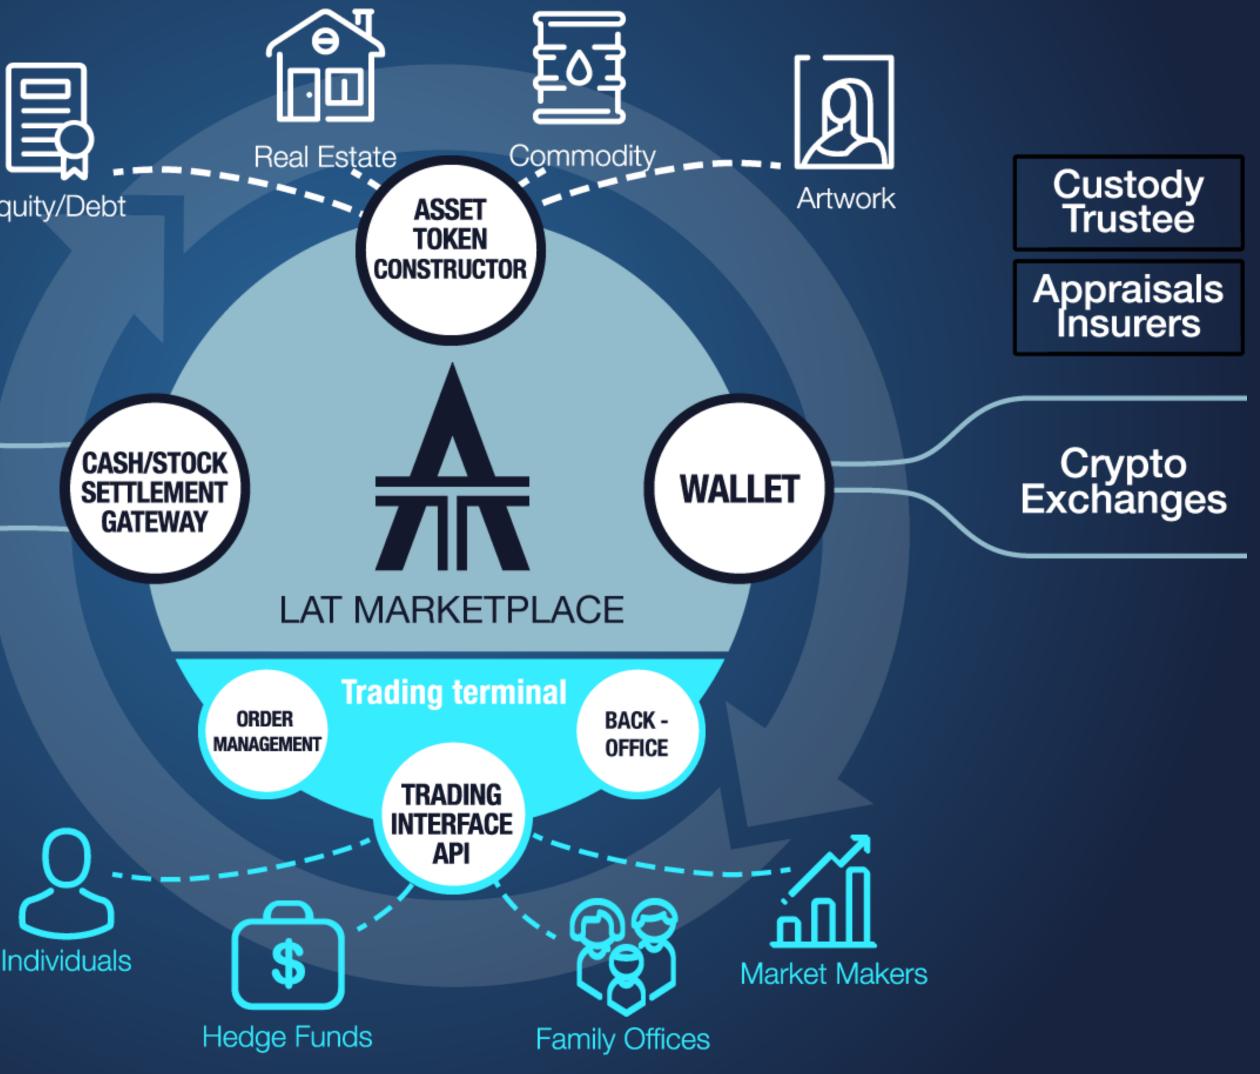

## WHAT IS LATOKEN

## A blockchain platform for creating and trading tokens linked to real assets

## Our mission

Bridge crypto and real economies and allow cryptoholders to diversify their portfolio by getting access to tokens linked to the price of real assets